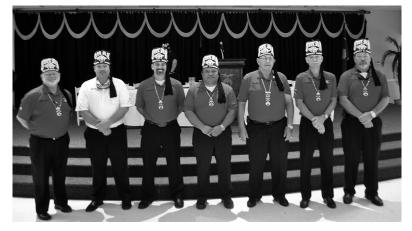

Щ

Omar Team 2019 **Illustrious Potentate** Mark W. Murray Chief Rabban Joseph (JJ) Cruz Assistant Rabban Gordon (Buddy) Ellis III High Priest & Prophet James (Andy) Garvin **Oriental Guide** Michael Donald Treasurer Ricky Lewis Recorder Ralph A. Calhoun II, PP Chief Aide Davis Cooke Chief of Staff Tom Spell Chaplain Jack Knight