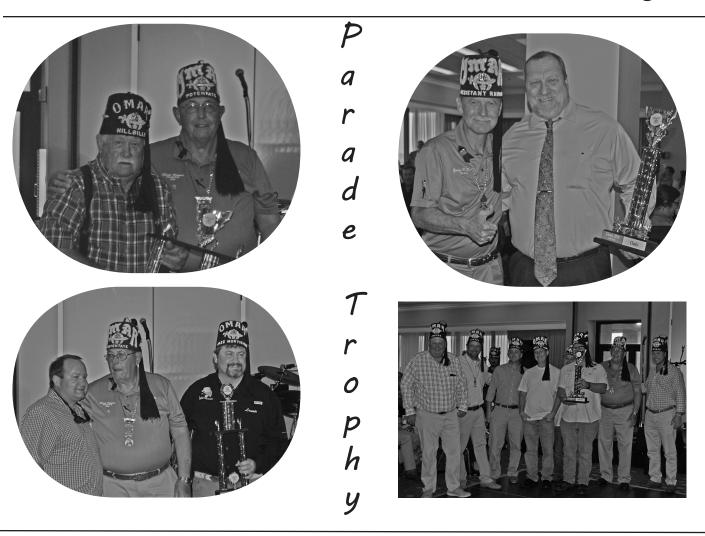

of Omar Shriners and that you placed your trust in me to serve as your Potentate.

In May we were fortunate to initiate thirty-five new Nobles into our great Fraternity. It was indeed a wonderful weekend as we made new friends, renewed old friendships and welcomed these new members. The ceremonial parade was a great success and I am so humbled by the support of the units and clubs of Omar Shrine. I have often heard that through the doors of Omar Shrine walk the greatest Nobles and Ladies in Shrinedom and I now know that statement is true. From the opening ceremony on Friday to the church service on Sunday, it was, indeed a great weekend. If you missed this ceremonial weekend, you really missed a good time.