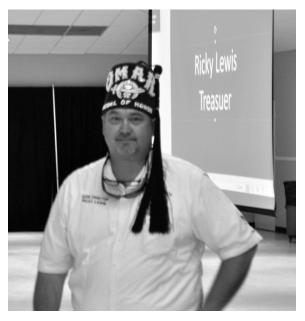

# **OMAR SHRINERS ELECT TREASURER**

On June 10th, 2019 the Nobles of Omar Shrine elected Noble Ricky Lewis as Treasurer of Omar Shriners.

It was a sad day when the Black Camel visited Illustrious R. Medd Box, Jr, Past Potentate, who was elected as Omar Treasurer at the Stated Election in January.

Illustrious Sir Mark Murray, Potentate, appointed Illustrious Sir Jerry Hicks, Past Potentate as interim Treasurer until a special election could be held. We thank Illustrious Sir Jerry, PP for his service to Omar Shriners.

We welcome Noble Ricky and Lady Tammy to the 2019 Omar Divan.

Lр

Infomar Published by and under the auspices of Omar Shriners 176 Patriots Point Rd. Mt. Pleasant, SC 29464 E-Mail Address: infomareditor@gmail.com Published Bi Monthly